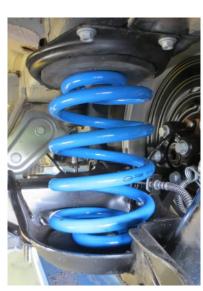

## MAX COMFORT. MAX CONTROL. MAX SAFETY.



Maintain your original ride-height, remain safe and comfortable under all loading conditions, laden and unladen With MAD auxiliary & reinforced coil suspension for your Renault Express



## Why auxiliary & reinforced coil suspension

- Better road holding and handling when laden
- Constant towball height
- More suspension travel with full load
- Improved driver comfort





Coil suspension characteristic

**Reinforced Spring** 

## Benefits of MAD reinforced coil suspension

- Lifetime warranty on material
- Maintain the original ride height
- Quickly and easily installed.
- Does not affect vehicle warranty
- TüV approved
- Fast delivery due to large stock volumes

MAD part numbers HV-146168 HV-146158

Standard rear - minimum load 95 kg Heavy Duty - minimum load 210 kg