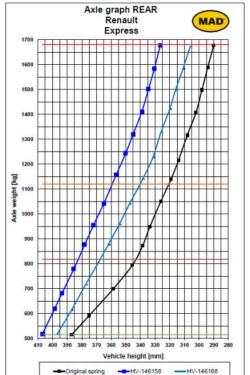

MAD part numbers HV-146168 HV-146158

Standard rear - minimum load 95 kg Heavy Duty - minimum load 210 kg