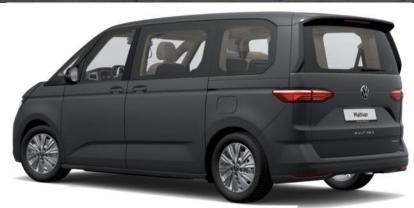

## MAX COMFORT. MAX CONTROL. MAX SAFETY.

Maintain your original ride-height
MAX comfort, laden as well as unladen
With MAD auxiliary coil suspension for your Volkswagen Multivan T7

MAD

Axle graph REAR Volkswagen