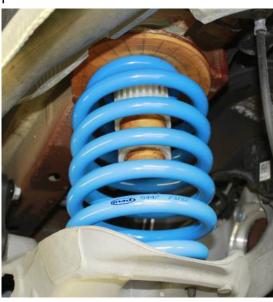

Auxiliary suspension characteristic

Reinforced rear spring

## Benefits of MAD reinforced coil suspension

- Lifetime warranty on material
- No drilling or welding
- MAD Suspension maintain the original ride height
- MAD Suspension are quickly and easily installed
- TÜV approved
- Fast delivery due to large stock volumes

## **MAD** part numbers

Axle weight [kg]

**Reinforced Rear Coil Suspension** 

HV-198378 Standard HV-198368 Heavy Duty

HV-198388 Front Springs +30mm

HV-198401 Lift kit +30mm