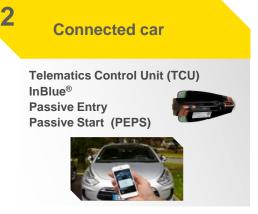

#### Intuitive driving for safe and connected mobility

Intuitive driving for safe and connected mobility while reducing CO<sub>2</sub> emissions

**Remote control and access** 

Display, control & connect