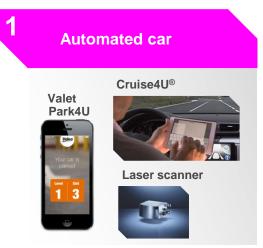

#### Comfort and Driving Assistance Systems

Innovation

The laser scanner enables automated driving for enhanced safety

The **Comfort and Driving Assistance**Business Group focuses on the driver and develops a range of unique solutions to make driving more intuitive and mobility safer, more connected and greener.