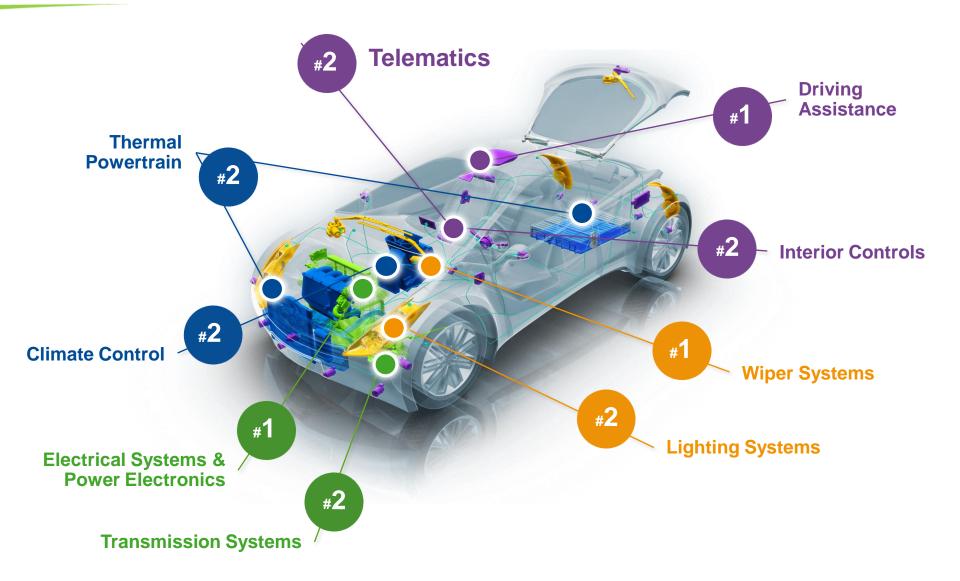

#### 4 main technical areas

3 2 Electrification **Efficiency of Internal Combustion Engine Stop-Start** (Downsizing) Mild Hybrid **Full Hybrid** Gasoline cooled EGR Plug-in Hybrid Thermal management Range Extender Air intake module **Energy management** e-supercharger

Property of Valeo. Duplication prohibited

Downspeeding & Automation

- Dual clutch transmission
- Downspeeding
- Torque converter

Efficiency of auxiliary systems

- LED
- Wiper systems
- HVAC