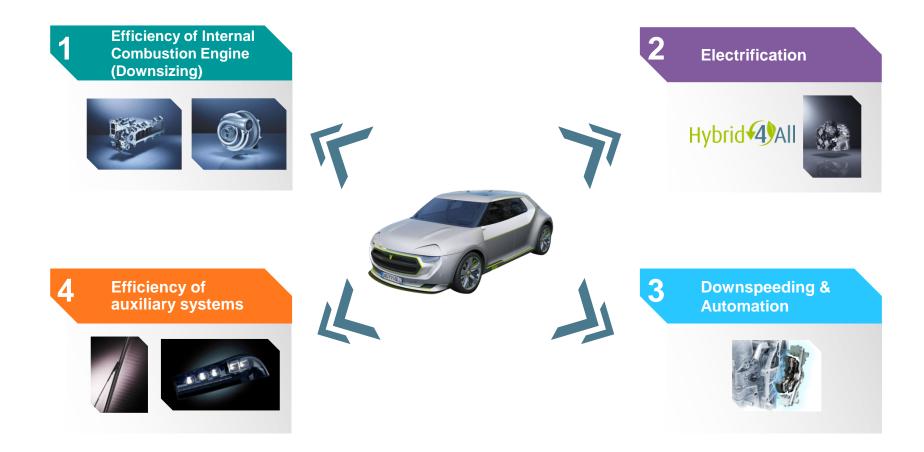

#### 4 main technical areas

3 2 Electrification **Efficiency of Internal Combustion Engine Stop-Start** (Downsizing) Mild Hybrid **Full Hybrid** Gasoline cooled EGR Plug-in Hybrid Thermal management Range Extender Air intake module **Energy management** e-supercharger

Property of Valeo. Duplication prohibited

Downspeeding & Automation

- Dual clutch transmission
- Downspeeding
- Torque converter

Efficiency of auxiliary systems

- LED
- Wiper systems
- HVAC