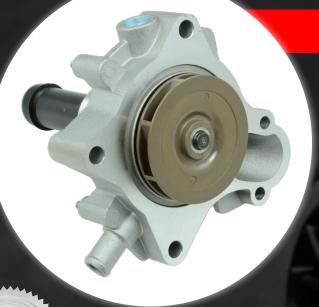

## WP6663

**Water Pump** Fiat Ducato / Iveco Daily, Massif 3.0 D F1CF / F1CE

- 82mm Shaft Height
- PPS & Silicon Carbide
- Must Have Stock Holder
- OE Ref 504360207, 504369725
- **Competitive Pricing**

**New To** Range