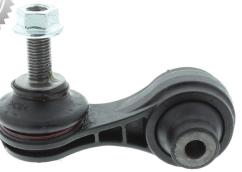

## SS9594

#### **Link Stabiliser** Honda Civic X FC 2016 >

Link Stabiliser for the rear left and right axle with a quantity of two required. The length is 59mm and thread size M10x1.25. OE Ref 52320TBAA01.