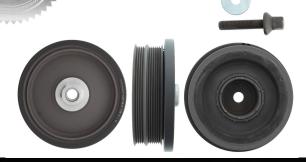

## **FVD1004K**

#### **Belt Pulley Set**

BMW 2.0 D 1, 3, 5 Series 03 > 11 M47D20

Belt Pulley Set with fitting accessories for BMW. Featuring 35 ribs, 4 and 6 grooves, and an outer diameter of 192mm. Check out our eCat for more application info.